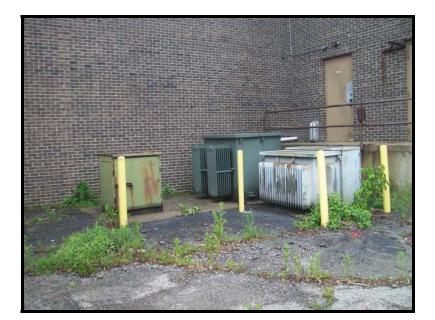

CIATED WITH ABANDONED DRY CLEANING EQUIPMENT



RECONNAISSANCE PHOTOGRAPHS

EQUINOX APARTMENTS 2502-2568 PACKARD STREET ANN ARBOR, MICHIGAN TAKEN BY: M. BAHORSKI DATE: 05.18.2010



PHOTOGRAPH NO. 17: SUBJECT PROPERTY FORMER RITE-AID – 2564 PACKARD STREET



PHOTOGRAPH NO. 18: SUBJECT PROPERTY FORMER KROGER'S – 2502 PACKARD STREET



## RECONNAISSANCE PHOTOGRAPHS

EQUINOX APARTMENTS 2502-2568 PACKARD STREET ANN ARBOR, MICHIGAN TAKEN BY: M. BAHORSKI DATE: 05.18.2010



PHOTOGRAPH NO. 19: FORMER KROGER'S FORMER SHIPPING AND RECEIVING AREA



PHOTOGRAPH NO. 20: FORMER KROGER'S EXAMPLE OF PIPE INSULATION



RECONNAISSANCE PHOTOGRAPHS

EQUINOX APARTMENTS 2502-2568 PACKARD STREET ANN ARBOR, MICHIGAN TAKEN BY: M. BAHORSKI DATE: 05.18.2010



PHOTOGRAPH NO. 21: SUBJECT PROPERTY LOADING DOCK AREA



PHOTOGRAPH NO. 22: SUBJECT PROPERTY TRANSFORMERS



## RECONNAISSANCE PHOTOGRAPHS

EQUINOX APARTMENTS 2502-2568 PACKARD STREET ANN ARBOR, MICHIGAN TAKEN BY: M. BAHORSKI DATE: 05.18.2010



PHOTOGRAPH NO. 23: TRANSFORMERS STAINING AND SHEEN



PHOTOGRAPH NO. 24: SUBJECT PROPERTY MAINTENANCE SHED



RECONNAISSANCE PHOTOGRAPHS

EQUINOX APARTMENTS 2502-2568 PACKARD STREET ANN ARBOR, MICHIGAN TAKEN BY: M. BAHORSKI DATE: 05.18.2010



PHOTOGRAPH NO. 25: MAINTENANCE SHED INTERIOIR



PHOTOGRAPH NO. 26: NORTHERN PROPERTY COMMERCIAL OFFICE BUILDING – 2500 PACKARD STREET



## RECONNAISSANCE PHOTOGRAPHS

EQUINOX APARTMENTS 2502-2568 PACKARD STREET ANN ARBOR, MICHIGAN TAKEN BY: M. BAHORSKI DATE: 05.18.2010



PHOTOGRAPH NO. 27: EASTERN ADJOINING PROPERTY THE PONDS AT GEORGETOWN CONDIMINIUMS – 2469-