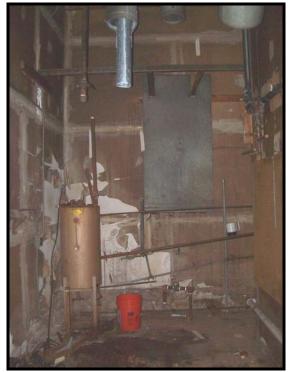

PHOTOGRAPH NO. 14: FORMER DRY CLEANERS ABANDONED DRY CLEANING EQUIPMENT

RECONNAISSANCE PHOTOGRAPHS

EQUINOX APARTMENTS 2502-2568 PACKARD STREET ANN ARBOR, MICHIGAN TAKEN BY: M. BAHORSKI DATE: 05.18.2010

PHOTOGRAPH NO. 15: PARCEL G1 – FORMER DRY CLEANERS ABANDONED DRY CLEANING EQUIPMENT

PHOTOGRAPH NO. 16 FORMER DRY CLEANERS DRAIN ASSOCIATED WITH ABANDONED DRY CLEANING EQUIPMENT

RECONNAISSANCE PHOTOGRAPHS

EQUINOX APARTMENTS 2502-2568 PACKARD STREET ANN ARBOR, MICHIGAN TAKEN BY: M. BAHORSKI DATE: 05.18.2010