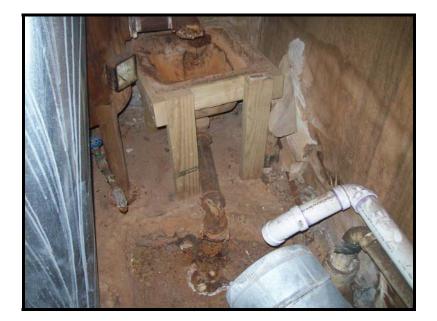

PHOTOGRAPH NO. 16 FORMER DRY CLEANERS DRAIN ASSOCIATED WITH ABANDONED DRY CLEANING EQUIPMENT

RECONNAISSANCE PHOTOGRAPHS

EQUINOX APARTMENTS 2502-2568 PACKARD STREET ANN ARBOR, MICHIGAN TAKEN BY: M. BAHORSKI DATE: 05.18.2010