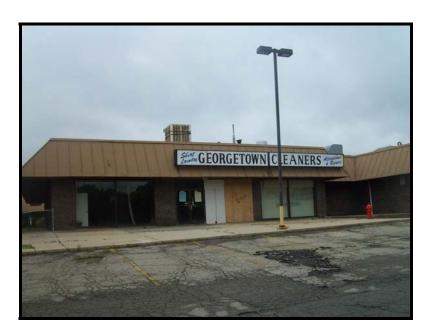

PHOTOGRAPH NO. 10: SUBJECT PROPERTY ELECTRICAL ROOM NEAR TRANSFORMERS

RECONNAISSANCE PHOTOGRAPHS

EQUINOX APARTMENTS 2502-2568 PACKARD STREET ANN ARBOR, MICHIGAN TAKEN BY: M. BAHORSKI DATE: 05.18.2010

PHOTOGRAPH NO. 11: SUBJECT PROPERTY FORMER GEORGETOWN CLEANERS – 2554 PACKARD STREET