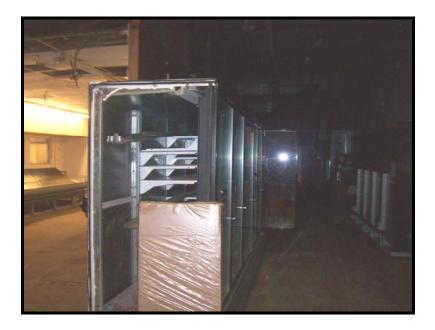

PHOTOGRAPH NO. 14: FORMER DRY CLEANERS ABANDONED DRY CLEANING EQUIPMENT

RECONNAISSANCE PHOTOGRAPHS

EQUINOX APARTMENTS 2502-2568 PACKARD STREET ANN ARBOR, MICHIGAN TAKEN BY: M. BAHORSKI DATE: 05.18.2010

PHOTOGRAPH NO. 15: PARCEL G1 – FORMER DRY CLEANERS ABANDONED DRY CLEANING EQUIPMENT