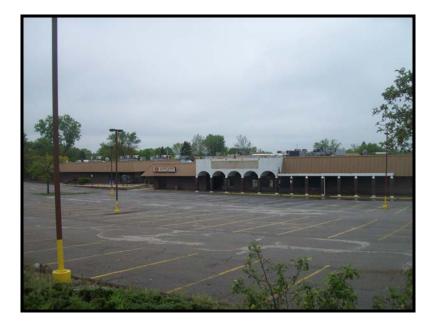

PHOTOGRAPH NO. 1: SUBJECT PROPERTY AS VIEWED FACING WEST

PHOTOGRAPH NO. 2: SUBJECT PROPERTY – FORMER OFFICE BUILDING TYPICAL OFFICE AREA

**RECONNAISSANCE PHOTOGRAPHS** 

EQUINOX APARTMENTS 2502-2568 PACKARD STREET ANN ARBOR, MICHIGAN TAKEN BY: M. BAHORSKI DATE: 05.18.2010