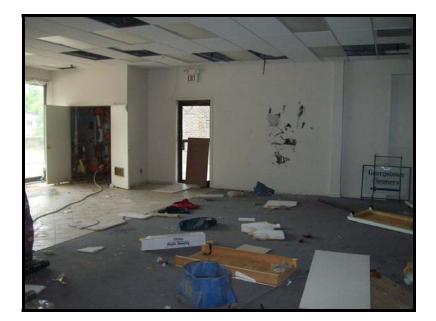

PHOTOGRAPH NO. 12: FORMER DRY CLEANERS LOBBY AREA

RECONNAISSANCE PHOTOGRAPHS

EQUINOX APARTMENTS 2502-2568 PACKARD STREET ANN ARBOR, MICHIGAN TAKEN BY: M. BAHORSKI DATE: 05.18.2010

PHOTOGRAPH NO. 13: FORMER DRY CLEANERS LOCATION OF FORMER DRY CLEANING MACHINE