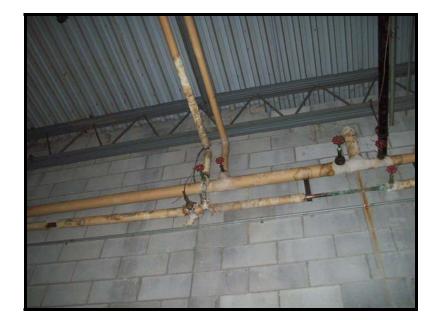

PHOTOGRAPH NO. 20: FORMER KROGER'S EXAMPLE OF PIPE INSULATION

RECONNAISSANCE PHOTOGRAPHS

EQUINOX APARTMENTS 2502-2568 PACKARD STREET ANN ARBOR, MICHIGAN TAKEN BY: M. BAHORSKI DATE: 05.18.2010

PHOTOGRAPH NO. 21: SUBJECT PROPERTY LOADING DOCK AREA