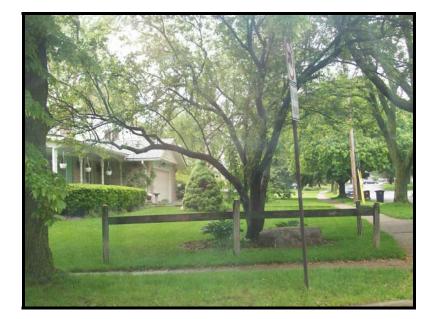

PHOTOGRAPH NO. 28: SOUTHERN ADJOINING PROPERTY RESIDENTIAL HOMES – 1505-1589 KING GEORGE BOULEVARD

RECONNAISSANCE PHOTOGRAPHS

EQUINOX APARTMENTS 2502-2568 PACKARD STREET ANN ARBOR, MICHIGAN TAKEN BY: M. BAHORSKI DATE: 05.18.2010