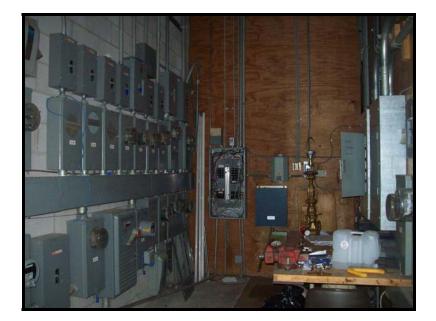

PACKARD STREET ANN ARBOR, MICHIGAN TAKEN BY: M. BAHORSKI DATE: 05.18.2010



PHOTOGRAPH NO. 5: SUBJECT PROPERTY FORMER ANTIQUE SHOP – 5204 PACKARD STREET



PHOTOGRAPH NO.6: SUBJECT PROPERTY FORMER JENNY TAILORING – 2506 PACKARD STREET



RECONNAISSANCE PHOTOGRAPHS

EQUINOX APARTMENTS 2502-2568 PACKARD STREET ANN ARBOR, MICHIGAN TAKEN BY: M. BAHORSKI DATE: 05.18.2010



PHOTOGRAPH NO. 7: SUBJECT PROPERTY FORMER STUDIO 13 SALON AND SPA – 5216 PACKARD STREET (NOTE MOLD ON BACK WALL)



PHOTOGRAPH NO. 8: SUBJECT PROPERTY FORMER MAINTENANCE STORAGE AREA- 2518 PACKARD STREET



## **RECONNAISSANCE PHOTOGRAPHS**

EQUINOX APARTMENTS 2502-2568 PACKARD STREET ANN ARBOR, MICHIGAN TAKEN BY: M. BAHORSKI DATE: 05.18.2010



PHOTOGRAPH NO. SUBJECT PROPERTY FORMER ANTHONY'S PIZZA – 2520 PACKARD STREET



PHOTOGRAPH NO. 10: SUBJECT PROPERTY ELECTRICAL ROOM NEAR TRANSFORMERS



RECONNAISSANCE PHOTOGRAPHS

EQUINOX APARTMENTS 2502-2568 PACKARD STREET ANN ARBOR, MICHIGAN TAKEN BY: M. BAHORSKI DATE: 05.18.2010



PHOTOGRAPH NO. 11: SUBJECT PROPERTY FORMER GEORGETOWN CLEANERS – 2554 PACKARD STREET



PHOTOGRAPH NO. 12: FORMER DRY CLEANERS LOBBY AREA



RECONNAISSANCE PHOTOGRAPHS

EQUINOX APARTMENTS 2502-2568 PACKARD STREET ANN ARBOR, MICHIGAN TAKEN BY: M. BAHORSKI DATE: 05.18.2010



PHOTOGRAPH NO. 13: FORMER DRY CLEANERS LOCATION OF FORMER DRY CLEANING MACHINE



PHOTOGRAPH NO. 14: FORMER DRY CLEANERS ABANDONED DRY CLEANING EQUIPMENT



RECONNAISSANCE PHOTOGRAPHS

EQUINOX APARTMENTS 2502-2568 PACKARD STREET ANN ARBOR, MICHIGAN TAKEN BY: M. BAHORSKI DATE: 05.18.2010



PHOTOGRAPH NO. 15: PARCEL