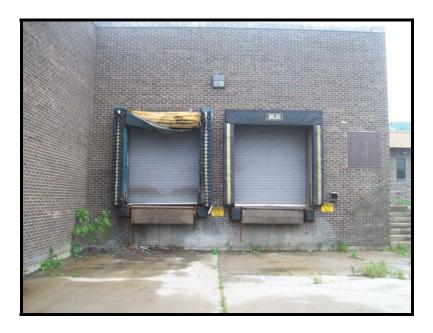

PHOTOGRAPH NO. 20: FORMER KROGER'S EXAMPLE OF PIPE INSULATION

RECONNAISSANCE PHOTOGRAPHS

EQUINOX APARTMENTS 2502-2568 PACKARD STREET ANN ARBOR, MICHIGAN TAKEN BY: M. BAHORSKI DATE: 05.18.2010

PHOTOGRAPH NO. 21: SUBJECT PROPERTY LOADING DOCK AREA