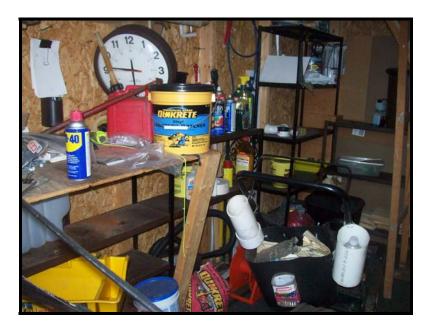

## RECONNAISSANCE PHOTOGRAPHS

EQUINOX APARTMENTS 2502-2568 PACKARD STREET ANN ARBOR, MICHIGAN TAKEN BY: M. BAHORSKI DATE: 05.18.2010

PHOTOGRAPH NO. 23: TRANSFORMERS STAINING AND SHEEN

PHOTOGRAPH NO. 24: SUBJECT PROPERTY MAINTENANCE SHED

RECONNAISSANCE PHOTOGRAPHS

EQUINOX APARTMENTS 2502-2568 PACKARD STREET ANN ARBOR, MICHIGAN TAKEN BY: M. BAHORSKI DATE: 05.18.2010

PHOTOGRAPH NO. 25: MAINTENANCE SHED INTERIOIR

PHOTOGRAPH NO. 26: NORTHERN PROPERTY COMMERCIAL OFFICE BUILDING – 2500 PACKARD STREET