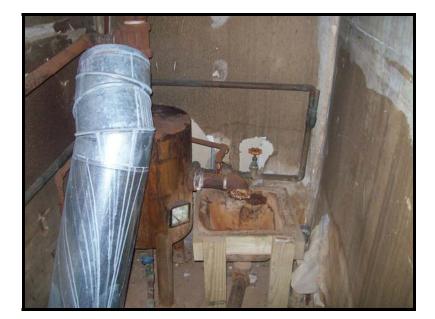

PHOTOGRAPH NO. 12: FORMER DRY CLEANERS LOBBY AREA

RECONNAISSANCE PHOTOGRAPHS

EQUINOX APARTMENTS 2502-2568 PACKARD STREET ANN ARBOR, MICHIGAN TAKEN BY: M. BAHORSKI DATE: 05.18.2010

PHOTOGRAPH NO. 13: FORMER DRY CLEANERS LOCATION OF FORMER DRY CLEANING MACHINE

PHOTOGRAPH NO. 14: FORMER DRY CLEANERS ABANDONED DRY CLEANING EQUIPMENT

RECONNAISSANCE PHOTOGRAPHS

EQUINOX APARTMENTS 2502-2568 PACKARD STREET ANN ARBOR, MICHIGAN TAKEN BY: M. BAHORSKI DATE: 05.18.2010

PHOTOGRAPH NO. 15: PARCEL G1 – FORMER DRY CLEANERS ABANDONED DRY CLEANING EQUIPMENT