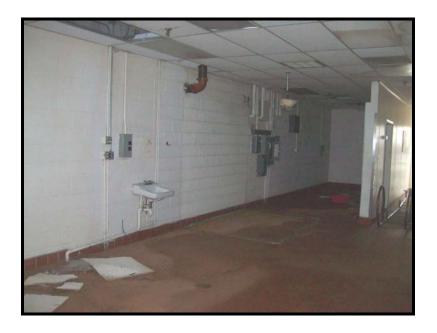

PHOTOGRAPH NO. 10: SUBJECT PROPERTY ELECTRICAL ROOM NEAR TRANSFORMERS

RECONNAISSANCE PHOTOGRAPHS

EQUINOX APARTMENTS 2502-2568 PACKARD STREET ANN ARBOR, MICHIGAN TAKEN BY: M. BAHORSKI DATE: 05.18.2010

PHOTOGRAPH NO. 11: SUBJECT PROPERTY FORMER GEORGETOWN CLEANERS – 2554 PACKARD STREET