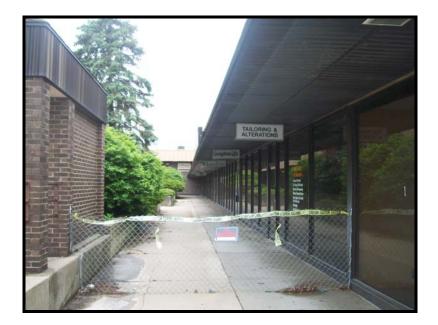

PHOTOGRAPH NO. 5: SUBJECT PROPERTY FORMER ANTIQUE SHOP – 5204 PACKARD STREET

PHOTOGRAPH NO.6: SUBJECT PROPERTY FORMER JENNY TAILORING – 2506 PACKARD STREET

RECONNAISSANCE PHOTOGRAPHS

EQUINOX APARTMENTS 2502-2568 PACKARD STREET ANN ARBOR, MICHIGAN TAKEN BY: M. BAHORSKI DATE: 05.18.2010