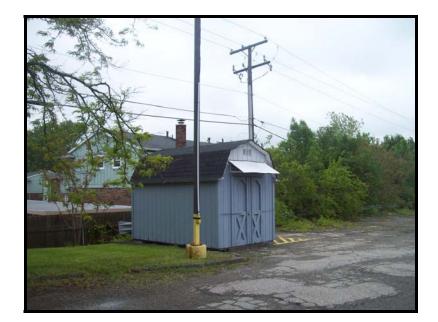

## RECONNAISSANCE PHOTOGRAPHS

EQUINOX APARTMENTS 2502-2568 PACKARD STREET ANN ARBOR, MICHIGAN TAKEN BY: M. BAHORSKI DATE: 05.18.2010

PHOTOGRAPH NO. 23: TRANSFORMERS STAINING AND SHEEN

PHOTOGRAPH NO. 24: SUBJECT PROPERTY MAINTENANCE SHED